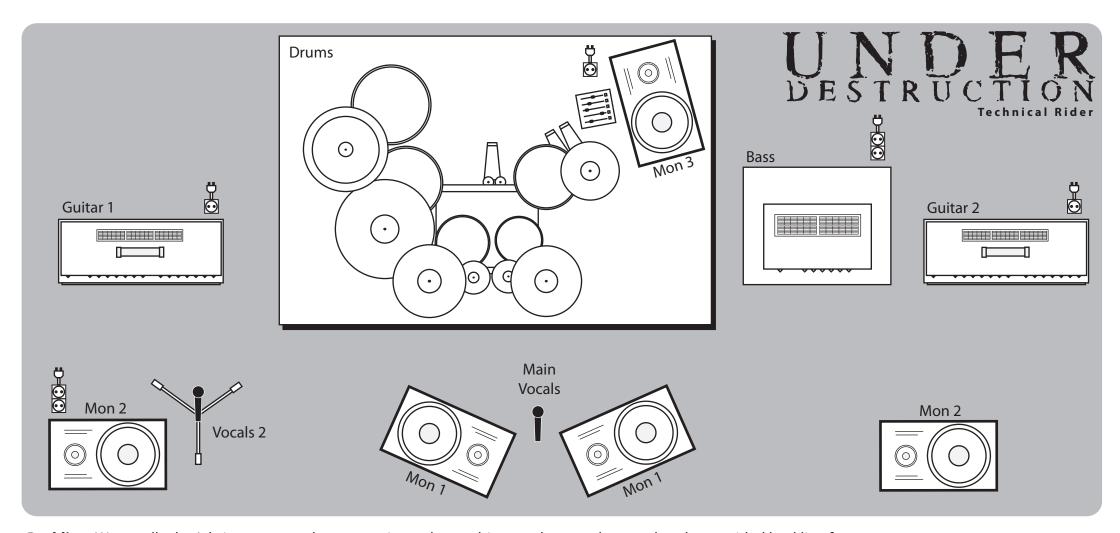

**Backline:** We usually don't bring our own drumset, guitar or bass cabinets - please make sure that the provided backline features:

## **Drums:**

- 1 x Bass drum
- 4 x Tom toms (2 Rack Toms, 2 Floor Toms)
- 1 x Snarestand
- 1 x Hihat stand
- 6 x Cymbal stands
- 1 x Drum throne

# **Guitar 1:**

4x12" Guitar cabinet with 8 or 16 Ohm mono or stereo

## Guitar 2:

4x12" Guitar cabinet with 8 or 16 Ohm

#### Bass:

Bassbox with at least 4 Ohm

## **Additional informations:**

In addition to the Drum monitor we **absolutely** need:

- 1 extra monitor line
- 1 mono line for samples
- 1 DI-Box

Monitoring: At least 3 ways

Main Vocals: No Mic stand required